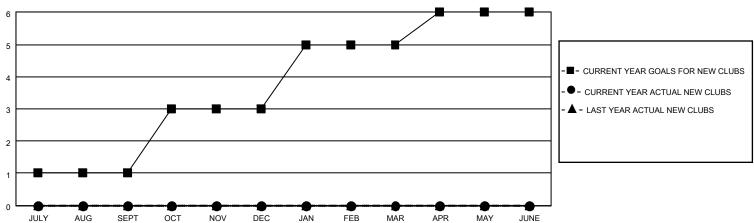

## District 411 C

| Clubs         |               |             |               | Members               |                        |                         |                                                    |  |
|---------------|---------------|-------------|---------------|-----------------------|------------------------|-------------------------|----------------------------------------------------|--|
|               | RESULTS FOR   | R 2020-2021 |               | RESULTS FOR 2020-2021 |                        |                         |                                                    |  |
| QUARTER       | NEW CLUB GOAL | NEW CLUBS   | DROPPED CLUBS | QUARTER MEMI          | BER GROWTH NET<br>GOAL | MEMBER GROWTH<br>ACTUAL | DROPPED<br>MEMBERS ACTUAL<br>(including transfers) |  |
| JULY/AUG/SEPT | 1             | 0           | 0             | JULY/AUG/SEPT         | 40                     | 37                      | 3                                                  |  |
| OCT/NOV/DEC   | 2             | 0           | 0             | OCT/NOV/DEC           | 60                     | 19                      | 38                                                 |  |
| JAN/FEB/MAR   | 2             | 0           | 1             | JAN/FEB/MAR           | 60                     | 0                       | 17                                                 |  |
| APR/MAY/JUNE  | 1             | 0           | 0             | APR/MAY/JUNE          | 40                     | 0                       | 0                                                  |  |

## GOALS AND ACTUAL NEW CLUBS CUMULATIVE

| JULY AUG SEFT     | OCT NOV | DEC JAN FED WAR AFR            | WAT JUNE                        |              |     |
|-------------------|---------|--------------------------------|---------------------------------|--------------|-----|
| DROPPED CLUBS: 1  |         | 13 CLUBS OF 23 ADDED 1 OR MORE | GENDER DISTRIBUTION             |              |     |
|                   |         | NEW MEMBERS                    | MALE                            | 369 (63.18%) |     |
|                   |         |                                | FEMALE                          | 215 (36.82%) |     |
| DROPPED MEMBERS   |         |                                |                                 |              |     |
| DECEASED          | 0       | CLICK HERE FOR CUMULATIVE      | TOTAL FAMILY UNIT MEMBERS       |              | 169 |
| CLUB CANCELLED 15 |         | MEMBERSHIP DATA                |                                 |              | 00  |
| OTHER             | 43      |                                | FAMILY MEMBERS PAYING HALF DUES |              | 98  |
| TOTAL             | 58      |                                |                                 |              |     |