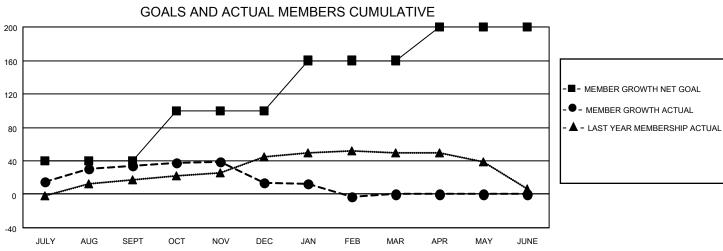

## District 411 C

| Clubs         |               |             |               | Members               |                        |                         |                                                    |  |
|---------------|---------------|-------------|---------------|-----------------------|------------------------|-------------------------|----------------------------------------------------|--|
|               | RESULTS FOR   | R 2020-2021 |               | RESULTS FOR 2020-2021 |                        |                         |                                                    |  |
| QUARTER       | NEW CLUB GOAL | NEW CLUBS   | DROPPED CLUBS | QUARTER MEMI          | BER GROWTH NET<br>GOAL | MEMBER GROWTH<br>ACTUAL | DROPPED<br>MEMBERS ACTUAL<br>(including transfers) |  |
| JULY/AUG/SEPT | 1             | 0           | 0             | JULY/AUG/SEPT         | 40                     | 37                      | 3                                                  |  |
| OCT/NOV/DEC   | 2             | 0           | 0             | OCT/NOV/DEC           | 60                     | 19                      | 38                                                 |  |
| JAN/FEB/MAR   | 2             | 0           | 1             | JAN/FEB/MAR           | 60                     | 0                       | 17                                                 |  |
| APR/MAY/JUNE  | 1             | 0           | 0             | APR/MAY/JUNE          | 40                     | 0                       | 0                                                  |  |

## GOALS AND ACTUAL NEW CLUBS CUMULATIVE

| JULY AUG SEFT     | OCT NOV | DEC JAN FED WAR AFR            | WAT JUNE                        |              |     |
|-------------------|---------|--------------------------------|---------------------------------|--------------|-----|
| DROPPED CLUBS: 1  |         | 13 CLUBS OF 23 ADDED 1 OR MORE | GENDER DISTRIBUTION             |              |     |
|                   |         | NEW MEMBERS                    | MALE                            | 369 (63.18%) |     |
|                   |         |                                | FEMALE                          | 215 (36.82%) |     |
| DROPPED MEMBERS   |         |                                |                                 |              |     |
| DECEASED          | 0       | CLICK HERE FOR CUMULATIVE      | TOTAL FAMILY UNIT MEMBERS       |              | 169 |
| CLUB CANCELLED 15 |         | MEMBERSHIP DATA                |                                 |              | 00  |
| OTHER             | 43      |                                | FAMILY MEMBERS PAYING HALF DUES |              | 98  |
| TOTAL             | 58      |                                |                                 |              |     |